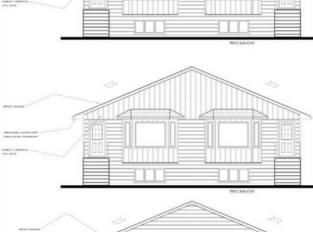

Exciting Announcement! Brand New Semi-Detached Duplex by Studio Homes . Discover the epitome of modern living with our latest offering - a stunning 1134 Sq Feet Semi-Detached duplex by Studio Homes, one of Grande Prairie's premier builders. Featuring a spacious layout larger than most out there, this home boasts an open floor plan on the main level, comprising a welcoming living room, a generously sized kitchen, and a dining room complete with an island. With 3 bedrooms and 2 full 3-piece washrooms, including a main floor master bedroom with a walk-in closet and full ensuite, every corner of this home exudes comfort and style. But that's not all - the basement unit, spanning 1134 Sq Feet, offers a large open floor plan, presenting endless possibilities for customization and personalization. Whether you're searching for a great revenue property to rent out entirely or looking to live in one unit while tenants in the other help pay the mortgage, this duplex is the perfect investment opportunity. It's worth noting that the house is still under construction, promising a brand-new, pristine living space tailored to your desires. Don't miss out on the chance to make this dream home yours. Contact us today to learn more and secure your future in this exceptional property!