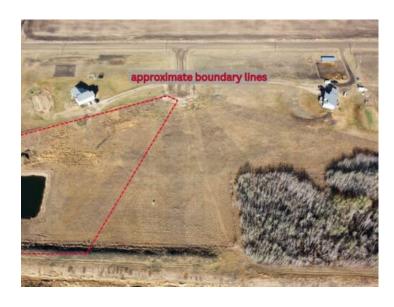

## 5, 715049 Range Road 40 Rural Grande Prairie No. 1, County of, Alberta

MLS # A2127117

\$159,000

Division: NONE

Lot Size: 3.94 Acres

Lot Feat: 
By Town: Bezanson

LLD: 31-71-3-W6

Zoning: CR-2

Water: 
Sewer: 
Utilities: -

One of three adjoining vacant lots for sale in a 5-lot subdivision located less than 1km off the paved HWY 670 in the Glen Leslie area, just 15 minutes east of Grande Prairie. Buy the lot, pick your plan, and choose your own builder. Approaches are in and power and gas are already on the lot. Lot 5 is 3.94 acres and has a dugout on the property. And with two lots for sale to the north, you could buy two and double up your land size or have your friend or family member purchase a property too so you can know who your neighbors will be! Lots are zoned CR-2. Take a drive out and have a look or contact your favorite Real Estate Professional for more information.