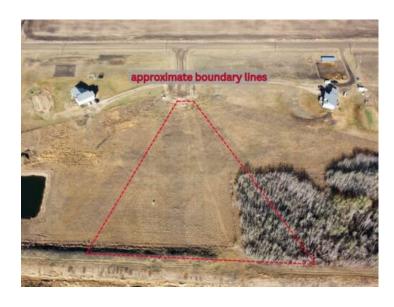

Water: 
Sewer: 
Utilities: -

One of three adjoining vacant lots for sale in a 5-lot subdivision located less than 1km off the paved HWY 670 in the Glen Leslie area, just 15 minutes east of Grande Prairie. Buy the lot, pick your plan, and choose your own builder. Approaches are in and power and gas are already on the lot. Lot 9 is 3.72 acres and backs onto Kleskun Creek. And with a lot for sale on each site of this lot, you could buy two and double up your land size or have your friend or family member purchase a property too so you can know who your neighbors will be! Lots are zoned CR-2. Take a drive out and have a look or contact your favorite Real Estate Professional for more information.