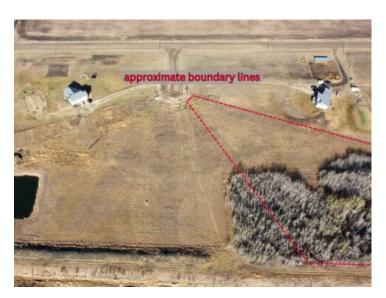

## \$169,000

Division:NONELot Size:4.21 AcresLot Feat:-By Town:BezansonLLD:31-71-3-W6Zoning:CR-2Water:-Sewer:-Utilities:-

One of three adjoining vacant lots for sale in a 5-lot subdivision located less than 1km off the paved HWY 670 in the Glen Leslie area, just 15 minutes east of Grande Prairie. Buy the lot, pick your plan, and choose your own builder. Approaches are in and power and gas are already on the lot. Lot 6 is 4.21 acres and has a great stand of trees. And with two lots for sale on to the south of this property, you could buy two and double up your land size or have your friend or family member purchase a property too so you can know who your neighbors will be! Lots are zoned CR-2. Take a drive out and have a look or contact your favorite Real Estate Professional for more information.