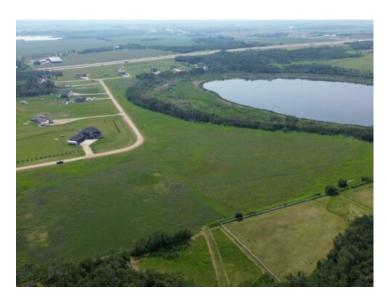

Are you in search of an exceptional location to construct your dream home? Your search ends here! Situated just a brief 6-minute drive from Grande Prairie on a paved road, this 2.99-acre lot is an ideal spot. The subdivision is charmingly nestled with picturesque mountain views. Take a tour today to see your own slice of paradise.