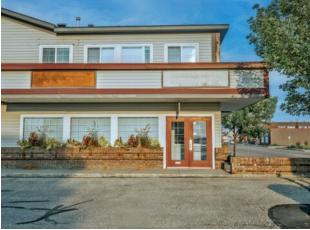

## 104, 9856 97 Avenue Grande Prairie, Alberta

Heating:

**Exterior:** 

Water:

Sewer:

Inclusions:

Floors: Roof:

## \$2,500 per month

|  | Division:   | Central Business District |   |  |
|--|-------------|---------------------------|---|--|
|  | Туре:       | Office                    |   |  |
|  | Bus. Type:  | -                         |   |  |
|  | Sale/Lease: | For Lease                 |   |  |
|  | Bldg. Name: | Station 2000              |   |  |
|  | Bus. Name:  | -                         |   |  |
|  | Size:       | 1,034 sq.ft.              |   |  |
|  | Zoning:     | CC                        |   |  |
|  |             | Addl. Cost:               | - |  |
|  |             | Based on Year:            | - |  |
|  |             | Utilities:                | - |  |
|  |             | Parking:                  | - |  |
|  |             | Lot Size:                 | - |  |
|  |             | Lot Feat:                 | - |  |
|  |             |                           |   |  |

MAIN FLOOR CORNER UNIT! Conveniently located in Station 2000 near downtown with excellent curb appeal, ROADSIDE VISIBILITY, and ease of parking. This 1034sq ft modern/chic interior is AIR CONDITIONED and includes a variety of workspace options with an attractive stone feature wall, 2 pc bath, coffee bar with sink and cabinets and storage room. Turn the key and ready to start your business! \$2500/mo + GST ALL INCLUSIVE (condo fees, utilities, insurance, and property taxes).