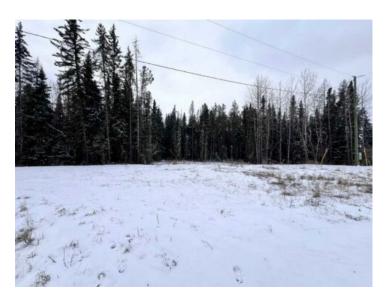

Completely treed lot backing south which features a nice sandy ridge at both the front and rear of property which could potentially work for a walkout basement and/or provide extra material for construction / landscaping. The Ranch is one of Grande Prairie's premier acreage developments and is located west of the Wapiti Nordic Ski Trails which can be accessed west off of Highway 40 or south off of the Correction Line, both routes are paved right to the subdivision. About 5 miles south of city limits this beautiful acreage offers city water, power, gas, and an attractive mix of trees. The CR-2 zoning with restrictive covenants promotes a beautiful subdivision while utilizing what true acreage living is all about. Take the picturesque drive out to The Ranch and have a walk through this gorgeous lot and consider the possibilities. There is no time commitment to build if you aren't quite ready.