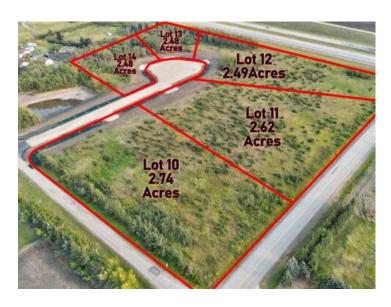

## LOT# 14, 714013 Range Road 72 Rural Grande Prairie No. 1, County of, Alberta

MLS # A2110427

\$249,000

**Division:** Richmond Hill Estates Lot Size: 2.60 Acres Lot Feat: -By Town: Grande Prairie LLD: 26-71-7-W6 Zoning: CR-5 Water: Sewer: Utilities: -

Brand new development in Richmond Hill Estates! Minutes away from Grande Prairie. This community is a sought afterlocation where families have settled for years for the convenience of location as well as the stunning views both East and West. Buy a lot, Design your Plan, Connect with a Builder and make your dreams come true. Lots range of light tree cover and partially open, developingmade easy. Need help designing, drawing, or coordinating we can help connect you to the right people. Have your agent reach out to ustoday and book your showing to explore your future yard.