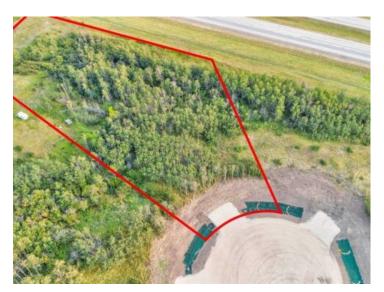

## LOT# 13, 714013 Range Road 72 Rural Grande Prairie No. 1, County of, Alberta

## \$249,000

| Division:  | Richmond Hill Estates |
|------------|-----------------------|
| Lot Size:  | 2.48 Acres            |
| Lot Feat:  | -                     |
| By Town:   | Grande Prairie        |
| LLD:       | 26-71-7-W6            |
| Zoning:    | CR-5                  |
| Water:     | -                     |
| Sewer:     | -                     |
| Utilities: | -                     |

Brand new development in Richmond Hill Estates! Minutes away from Grande Prairie. This community is a sought afterlocation where families have settled for years for the convenience of location as well as the stunning views both East and West. Buy a lot,Design your Plan, Connect with a Builder and make your dreams come true. Lots range of light tree cover and partially open, developingmade easy. Need help designing,drawing, or coordinating we can help connect you to the right people. Have your agent reach out to ustoday and book your showing to explore your future yard