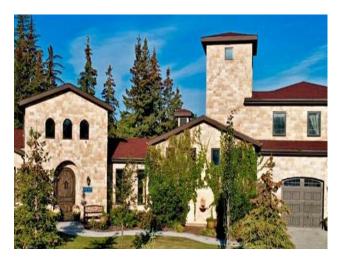

Inclusions: Drink fridge in pantry, 32" TV in kitchen cabinet, 50" TV & TV lift hidden in living room ceiling, Custom window seat cushions, Art in

laundry room, main bathroom & ensuite

Inspired by the old-world charm of Tuscany, this modified bungalow home is one of a kind. This home sits on a quiet one-acre lot and is located in the peaceful neighborhood of Taylor Estates only minutes from Grande Prairie. Country living with all the benefits of living in the city. Mature trees and a fully landscaped yard offer a park-like setting. A private walking trail, playground, garden, firepit, covered patio, and lots of outdoor seating make this yard great for entertaining. Distressed wood and chiselled stone are used throughout the exterior as well as the interior of the home, bringing the outside in. The home is very light and bright with many windows to enjoy the beautiful outdoor views. High-efficiency building materials like spray foam insulation and in-floor heating make for maximum comfort. With over 3900 sq/ft of livable space, wheelchair-friendly access, 4 bedrooms, 2 1/2 baths, built-in speakers throughout, a heated 6-car garage and so much more. Intricate details and authentic materials encapsulate a timeless European feel in this cozy family home. BRAND NEW CENTRAL A/C INSTALLED IN AUGUST 2024!