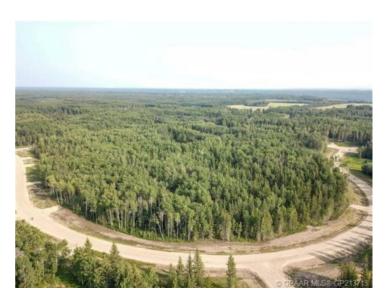

## MLS # A2099933

|            | ·                         |
|------------|---------------------------|
| Division:  | The Banks at Spring Creek |
| Lot Size:  | 2.47 Acres                |
| Lot Feat:  | -                         |
| By Town:   | Grande Prairie            |
| LLD:       | 25-70-7-W6                |
| Zoning:    | CR-2                      |
| Water:     | -                         |
| Sewer:     | -                         |
| Utilities: | -                         |
|            |                           |

\$259,000

THE BANKS AT SPRING CREEK - TREED ACREAGES !!! CITY WATER SERVICE!!! 2.5 - 5.5 acre lots in the new exclusive The Banks at Spring Creek subdivision, Beautifully treed, contoured lands with walkout basement potential on most..... exclusive lots on the banks hold view over Spring Creek Valley, This is arguably one of the most beautiful landscapes in the Grande Prairie area less than 10 minutes from town West of the Nordic Ski Trails or just south of correction line....