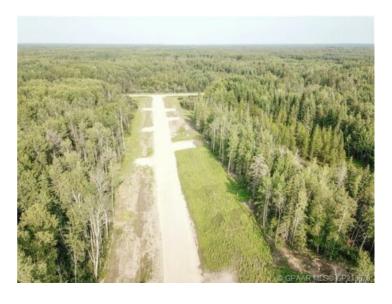

## 53, 704016 Range Road 70 Rural Grande Prairie No. 1, County of, Alberta

MLS # A2099931

\$269,000

Division: The Banks at Spring Creek

Lot Size: 2.57 Acres

Lot Feat: 
By Town: Grande Prairie

LLD: 25-70-7-W6

Zoning: CR-2

Water: 
Sewer: 
Utilities: -

THE BANKS AT SPRING CREEK - TREED ACREAGES !!! CITY WATER SERVICE!!! 2.5 - 5.5 acre lots in the new exclusive The Banks at Spring Creek subdivision, Beautifully treed, contoured lands with walkout basement potential on most..... exclusive lots on the banks hold view over Spring Creek Valley, This is arguably one of the most beautiful landscapes in the Grande Prairie area less than 10 minutes from town West of the Nordic Ski Trails or just south of correction line....