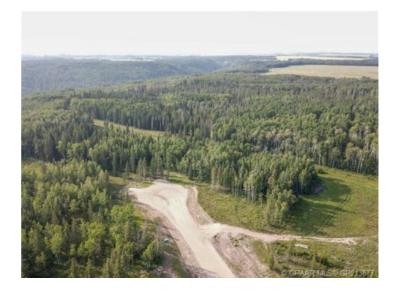

## 49, 704016 Range Road 70 Rural Grande Prairie No. 1, County of, Alberta

MLS # A2099929

\$309,900

Division: The Banks at Spring Creek

Lot Size: 2.52 Acres

Lot Feat: 
By Town: Grande Prairie

LLD: 25-70-7-W6

Zoning: CR-2

Water: 
Sewer: 
Utilities: -

THE BANKS AT SPRING CREEK - TREED ACREAGES !!! CITY WATER SERVICE!!! 2.5 - 5.5 acre lots in the new exclusive The Banks at Spring Creek subdivision, Beautifully treed, contoured lands with walkout basement potential on most..... exclusive lots on the banks hold view over Spring Creek Valley, This is arguably one of the most beautiful landscapes in the Grande Prairie area less than 10 minutes from town West of the Nordic Ski Trails or just south of correction line....