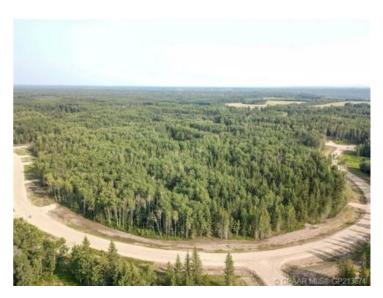

\$339,000

THE BANKS AT SPRING CREEK!! TREED ACREAGES!!! CITY WATER SERVICE!!! 2.5 - 5.5 acre lots in the new exclusive The Banks at Spring Creek subdivision, Beautifully treed, contoured lands with walkout basement potential on most..... exclusive lots on the banks hold view over Spring Creek Valley. This is arguably one of the most beautiful landscapes in the Grande Prairie area less than 10 minutes from town West of the Nordic Ski Trails or just south of correction line.....