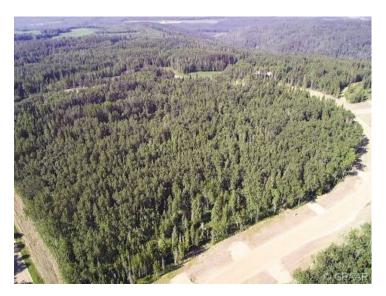

THE BANKS AT SPRING CREEK!! TREED ACREAGES!!! CITY WATER SERVICE!!! 2.5 - 5.5 acre lots in the new exclusive The Banks at Spring Creek subdivision, Beautifully treed, contoured lands with walkout basement potential on most..... exclusive lots on the banks hold view over Spring Creek Valley. This is arguably one of the most beautiful landscapes in the Grande Prairie area less than 10 minutes from town West of the Nordic Ski Trails or just south of correction line.....