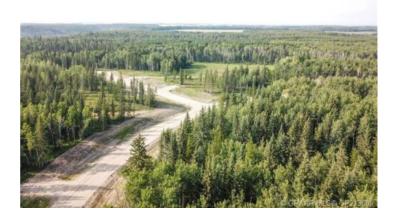

## 21, 704016 Range Road 70 Rural Grande Prairie No. 1, County of, Alberta

MLS # A2099655

\$349,000

Division: The Banks at Spring Creek

Lot Size: 3.01 Acres

Lot Feat: 
By Town: Grande Prairie

LLD: 25-70-7-W6

Zoning: CR-2

Water: 
Sewer: 
Utilities: -

THE BANKS AT SPRING CREEK!! TREED ACREAGES!! CITY WATER SERVICE!!!! 2.5 - 5.5 acre lots in the new exclusive The Banks at Spring Creek subdivision, Beautifully treed, contoured lands with walkout basement potential on most....exclusive lots on the banks hold view over Spring Creek Valley. This is arguably one of the most beautiful landscapes in the Grande Prairie area less than 10 minutes from town West of the Nordic Ski Trails or just south of the correction line......