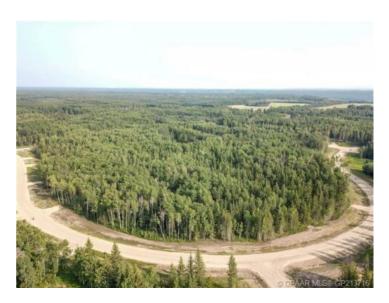

## 62, 704016 Range Road 70 Rural Grande Prairie No. 1, County of, Alberta

## \$269,900

| Utilities: | -                         |
|------------|---------------------------|
| Sewer:     | -                         |
| Water:     | -                         |
| Zoning:    | CR-2                      |
| LLD:       | 25-70-7-W6                |
| By Town:   | Grande Prairie            |
| Lot Feat:  | -                         |
| Lot Size:  | 2.94 Acres                |
| Division:  | The Banks at Spring Creek |

THE BANKS AT SPRING CREEK - TREED ACREAGES!! CITY WATER SERVICE!! 2.5 - 5.5 Acre Lots in the New Exclusive The Banks at Spring Creek Subdivision, Beautifully Treed, Contoured Lands with walkout basement potential on most.... Exclusive Lots on the Banks hold view over Spring Creek Valley. This is arguably one of the most beautiful landscapes in the Grande Prairie area less than 10 minutes from town West of the Nordic Ski Trails or just South of Correction line.....