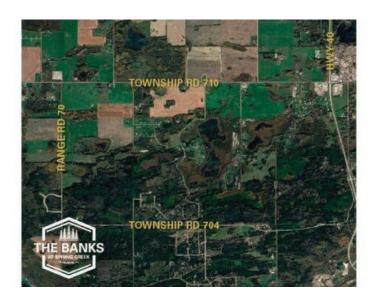

## 58, 704016 Range Road 70 Rural Grande Prairie No. 1, County of, Alberta

MLS # A2099439

\$319,000

Division: The Banks at Spring Creek

Lot Size: 3.11 Acres

Lot Feat: 
By Town: Grande Prairie

LLD: 25-70-7-W6

Zoning: CR-2

Water: 
Sewer: 
Utilities: -

THE BANKS AT SPRING CREEK - TREED ACREAGES !!! CITY WATER SERVICE!!! 2.5 - 5.5 acre lots in the new exclusive The Banks at Spring Creek subdivision, Beautifully treed, contoured lands with walkout basement potential on most..... exclusive lots on the banks hold view over Spring Creek Valley, This is arguably one of the most beautiful landscapes in the Grande Prairie area less than 10 minutes from town West of the Nordic Ski Trails or just south of correction line....