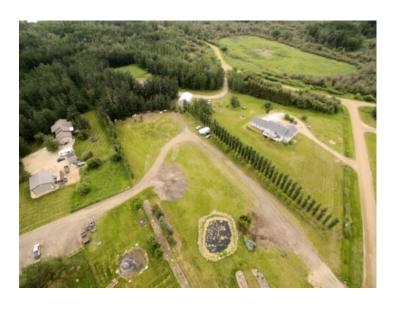

## 2821 111 Street Rural Grande Prairie No. 1, County of, Alberta

MLS # A2098938

\$215,000

**Division:** Sunrise Estates

Lot Size: 2.52 Acres Lot Feat: Cleared, Creek/River/Stream/Pond, Lawn, Landscaped, Many Trees, Open By Town: Grande Prairie LLD: 34-70-6-W6

Zoning: CR-5

Water: Sewer:

Utilities: -

Beautifully landscaped 2.52 acre lot in Sunrise Estates. Only 3 minutes from town and shopping. Easy, quick access to highway 40. Just build your dream home on this lot and the rest is done for you with over 100 mature spruce and towering poplars trees planted, a driveway approach already complete, beautiful pond feature with landscaping rocks strategically placed. City water, power and natural gas are all available at the property line along with fibre optic internet being available in this subdivision. Take a drive-by, this is the lot you have been waiting for.