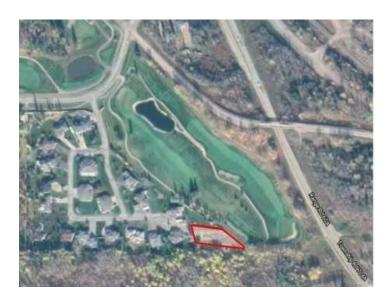

## 1714, 60017 704A Township Rural Grande Prairie No. 1, County of, Alberta

MLS # A2096855

\$259,900

Division: Dunes on 17

Lot Size: 0.71 Acre

Lot Feat: 
By Town: Grande Prairie

LLD: 
Zoning: RC

Water: 
Sewer: 
Utilities: -

Amazing opportunity to own the last lot in the sought after gated community of Dunes on 17. This lot is bordering the 17th hole and has picturesque views over looking the river. The lot is 0.71 acres in size and features city water. The lot layout has also been approved to build two residences on it if the buyer desires. There are two sets of services. Have a drive by, you won't be disappointed. Owner is a licensed Realtor in the province of Alberta