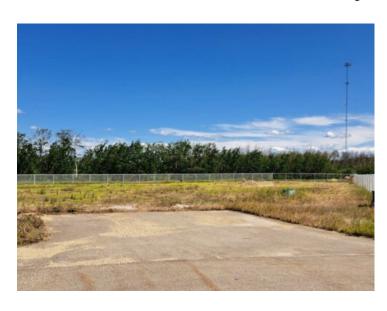

## 7602 Devonshire LANE Rural Grande Prairie No. 1, County of, Alberta

MLS # A2082875

\$225,000

Division: Carriage Lane Estates

Lot Size: 0.64 Acre

Lot Feat: 
By Town: Grande Prairie

LLD: 29-71-5-W6

Zoning: RE

Water: 
Sewer: 
Utilities: -

LOOKING TO BUILD YOUR DREAM HOME? FENCED .64 ACRE LOT IN DESIRABLE CARRIAGE LANE! This lot is in a great location situated across from a pond and walking trails with bare land and trees on the backside. NO FRONT OR REAR NEIGHBORS! Easement on east side of lot with walking path. This lot is fenced and ready to build on! Very few lots available, nows the time to buy before there gone. City Water, gas and power are to property line. All services are ready for hookup.