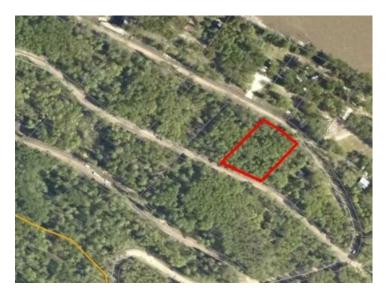

## Lot 23, 692059 RGE RD 104A Wapiti River Rural Grande Prairie No. 1, County of, Alberta

## MLS # A2064102

## \$162,500

Division:NONELot Size:0.87 AcreLot Feat:Corner Lot, Many Trees, See RemarksBy Town:BeaverlodgeLLD:21-69-10-W6Zoning:IRWater:-Sewer:-Utilities:Electricity at Lot Line

Breath-taking recreational lots on the Wapiti River; the only development of it's kind in the Peace Country! If you are looking for a tranquil spot to build the ultimate campsite or dream cabin; a place to get away from the hustle and bustle, this is the development for you, an ideal property for any River boater with access to neighboring boat launch. Location is stunning with mature trees, power at property lines, and well built all weather roads, private titled lots, architectural guidelines and covenants. There is common access to the sand and rock beach. Less than one hour from Grande Prairie and only 5.5 km off pavement! Developments like this are rare, and limited lots are available, call a Realtor to start your own recreation property life today!