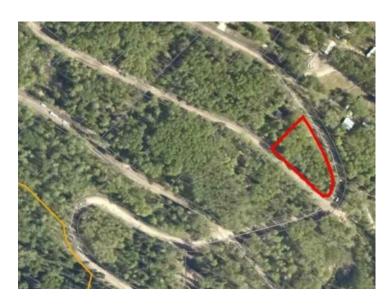

## Lot 25, 692059 RGE RD 104A Wapiti River Rural Grande Prairie No. 1, County of, Alberta

MLS # A2064001

\$162,500

Division: NONE

Lot Size: 0.71 Acre

Lot Feat: Corner Lot, Many Trees, See Remarks

By Town: Beaverlodge

LLD: 21-69-10-W6

Zoning: IR

Water: 
Sewer: 
Utilities: Electricity at Lot Line

Breath-taking recreational lots on the Wapiti River; the only development of it's kind in the Peace Country! If you are looking for a tranquil spot to build the ultimate campsite or dream cabin; a place to get away from the hustle and bustle, this is the development for you, an ideal property for any River boater with access to neighboring boat launch. Location is stunning with mature trees, power at property lines, and well built all weather roads, private titled lots, architectural guidelines and covenants. There is common access to the sand and rock beach. Less than one hour from Grande Prairie and only 5.5 km off pavement! Developments like this are rare, and limited lots are available, call a Realtor to start your own recreation property life today!