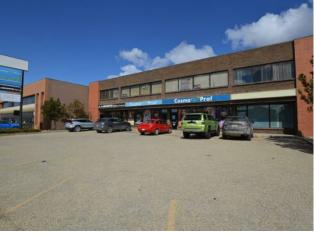

Well-maintained office space with 4 individual offices, conveniently situated in the heart of the city center. Your clients will appreciate the ample parking available at the front of the building, while your staff can make use of energized parking stalls at the rear. The common areas have recently been nicely updated, featuring new hallway carpets and tiled floors. The 862 square feet space is located on the second floor, providing privacy and a peaceful working environment. The all-inclusive price of \$1,508.50 per month plus GST ensures you won't have to worry about unexpected surprises when it comes to your monthly bills. This is an excellent opportunity to establish your business in a highly sought-after location without breaking the bank. Call your Commercial Realtor© for more information or to book a showing today.