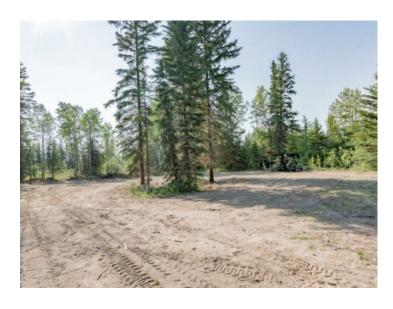

**LLD:** 21-70-6-W6

Lot Size: 2.82 Acres

Zoning: CR-5

Water: Public

Sewer:

Utilities: Water At Lot Line, Water Paid For, Water

Build your dream home on this serene fully treed 2.82 acre pie shaped lot with building site cleared and walk-out potential - just 1 min off pavement and just 10 min from GP City limits! This gorgeous lot includes a great build site, cleared and ready for shop with perfect turnaround driveway, and home site with walk-out grade plus potential for secondary access from the South/East Side of the lot. West road access/driveway has 2" of fill. This is one of the higher lots in the area, with a closed County Rd to the North, a bird sanctuary to the South, and a private acreage across -offering perfect privacy no matter where you decide to locate your dream home! Aquatera initial tie-in fee is already paid, and additional services are to the property line! This lot offers tons of building potential, take a drive and walk-thru today. Follow the signs and view this one of a kind piece of paradise just min from City amenities. Close to Nordic Ski trails, Nighthawk Ski area, ATV & biking trails galore and the Wapiti River. Zoned CR-5 and no GST on purchase price!