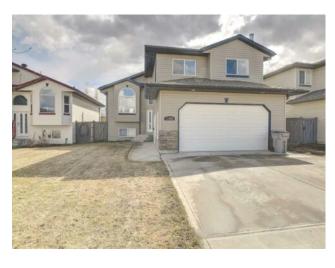

## 11053 66 Avenue Grande Prairie, Alberta

MLS # A2215105

\$549,900

O'Brien Lake Division: Residential/House Type: Style: Modified Bi-Level Size: 1,503 sq.ft. Age: 2005 (20 yrs old) **Beds:** Baths: Garage: Double Garage Attached, RV Access/Parking, RV Gated Lot Size: 0.14 Acre Lot Feat: Landscaped

Features: Ceiling Fan(s), Jetted Tub, Separate Entrance, Stone Counters, Storage, Vaulted Ceiling(s), Walk-In Closet(s)

Inclusions: N/A

Welcome to this BEAUTIFULLY UPDATED 5-bedroom, 3-bathroom home located in the highly desirable family-friendly neighborhood of O'Brien Lake. Thoughtfully renovated with modern touches throughout, this home combines comfort, style, and functionality in a layout perfect for growing families or those who love to entertain. Step inside to discover stunning NEW VINYL PLANK FLOORING, FRESH PAINT, AND AN OPEN-CONCEPT MAIN FLOOR that feels bright and airy under vaulted ceilings. The NEWLY RENOVATED KITCHEN is the heart of the home, featuring crisp white cabinetry, quartz countertops, a modern tile backsplash, stainless steel appliances, a corner pantry, and stylish floating shelves—ideal for showcasing your favorite pieces. A sleek black double sink overlooks the backyard, with easy access to the full-length deck that spans the back of the home. The INVITING LIVING ROOM centers around a cozy natural gas fireplace, framed by a custom feature wall and accented with designer lighting—creating the perfect space for family movie nights or hosting friends. Enjoy the convenience of a MAIN-FLOOR PRIMARY SUITE complete with a walk-in closet and luxurious 5-piece ensuite, including a jetted tub for relaxing evenings. Two additional bedrooms are located above the garage, along with a full 4-piece bathroom, offering a private space for kids or guests. Downstairs, the BRIGHT WALK-OUT BASEMENT offers even more space with two generously sized bedrooms, another updated full bathroom, a laundry room, and a large family room with a charming wood-burning fireplace. The walk-out leads to a concrete patio—perfect for a hot tub or backyard lounge setup. The FULL FENCED BACKYARD offers RV PARKING with double gated access, while the heated double garage includes two man-doors for